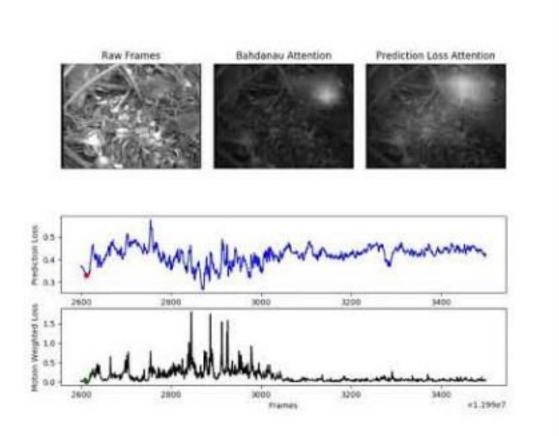

### Wildlife Extended Videos

- Bahdanau attention is used to visualize the location of the bird.
- Motion-weighted loss is used instead of pure prediction loss.

$$e_t = ||(I'_{t+1} - y'_t)^{\odot 2} \odot (I'_{t+1} - I'_t)^{\odot 2}||^2$$

#### Wildlife Extended Videos