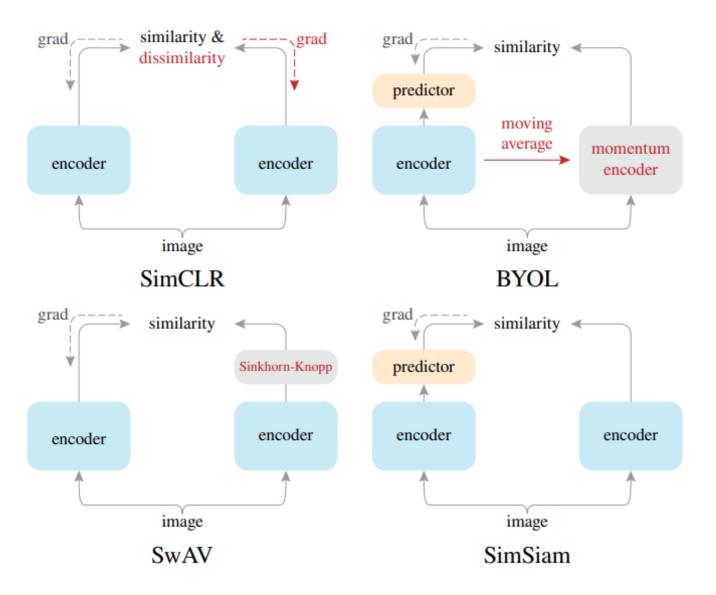

#### **Contrastive approaches**

#### **Contrastive approaches - SimCLR**

#### **Clustering approaches**

#### Momentum Encoder - BYOL

#### Simple Siamese - SimSiam

Chen et al. 2020