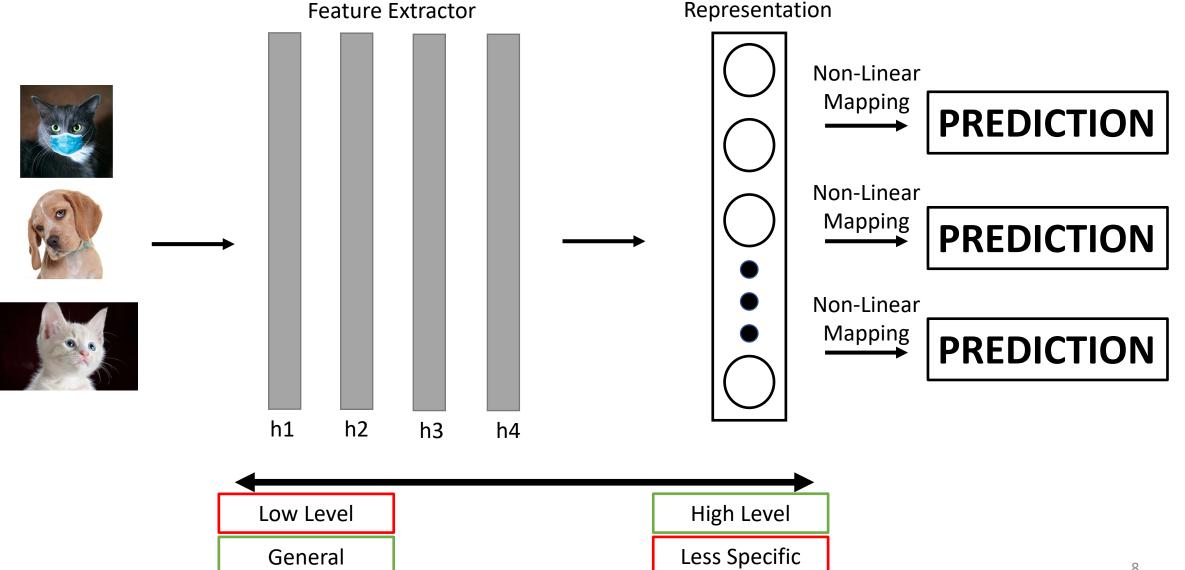

#### How to extract good features?

#### How to extract better features?

• Labels are expensive.

- Labels are expensive.
- Labels are inaccurate

given: 5

corrected: 3

(N/A)

given: 6

alt: 1