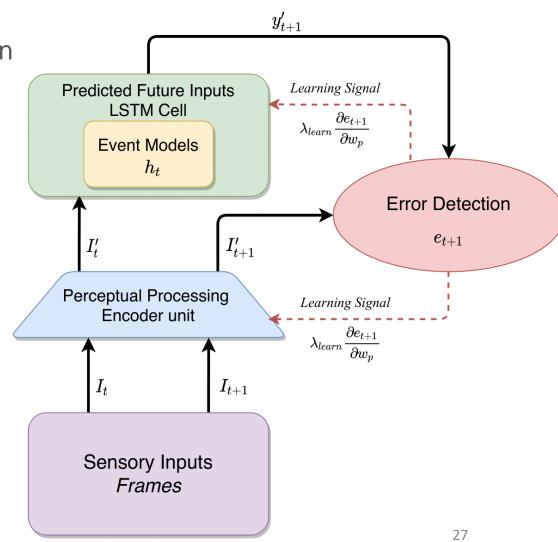

#### **Self Supervised Event Segmentation**

- LSTM cell for internal memory of event model.
- Error detection implemented as a low pass filter on prediction error running average.
- Gating signal triggered when error is above 1.5 times the running average.
- Adaptive learning controls learning rate

$$P_q(t) = P_q(t-1) + \frac{1}{n}(E_P(t) - P_q(t-1))$$

$$G(t) = \begin{cases} 1, & \frac{E_P(t)}{P_q(t-1)} > \psi_e \\ 0, & \text{otherwise} \end{cases}$$

Aakur, S. N., & Sarkar, S. (2019). A perceptual prediction framework for self supervised event segmentation. In *Proceedings of the IEEE Conference on Computer Vision and Pattern Recognition* (pp. 1197-1206).