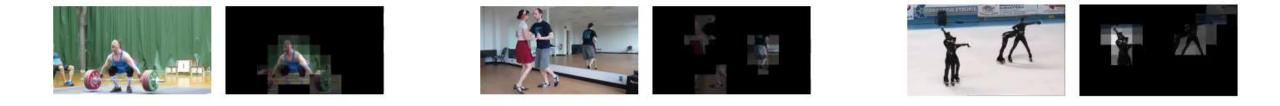

for self supervised event segmentation. In *Proceedings of the IEEE Conference on Computer Vision and Pattern Recognition* (pp. 1197-1206).



#### **Self Supervised Event Segmentation**





### Wildlife Extended Videos

- Bahdanau attention is used to visualize the location of the bird.
- Motion-weighted loss is used instead of pure prediction loss.

$$e_t = ||(I'_{t+1} - y'_t)^{\odot 2} \odot (I'_{t+1} - I'_t)^{\odot 2}||^2$$



Mounir, R., Gula, R., Theuerkauf, J., & Sarkar, S. (2020). Temporal Event Segmentation using Attention-based Perceptual Prediction Model for Continual Learning. *arXiv preprint arXiv:2005.02463*.

#### Wildlife Extended Videos



Raw Video Frames



#### Bahdanau Attention



#### Bahdanau Attention



#### Wildlife Extended Videos





#### **Other Domains**





# Thank you Questions?