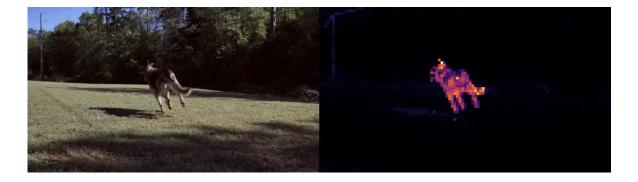

### Wildlife Extended Videos

- Bahdanau attention is used to visualize the location of the bird.
- Motion-weighted loss is used instead of pure prediction loss.

$$e_t = ||(I'_{t+1} - y'_t)^{\odot 2} \odot (I'_{t+1} - I'_t)^{\odot 2}||^2$$

#### Wildlife Extended Videos

Raw Video Frames