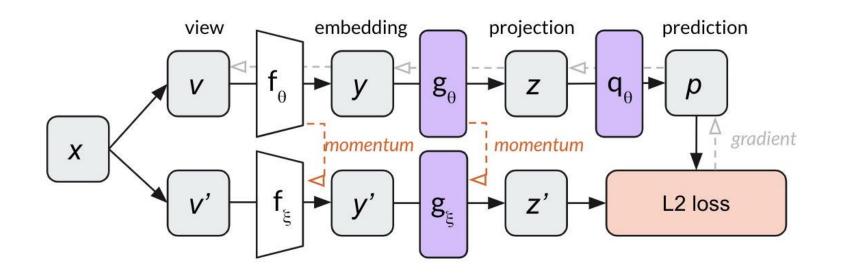

predicts the future

• Recent past predicts future

• Present predicts the past

• Visible predicts occluded

Adopted from Yann Lecun Presentation on self-supervised learning







https://amitness.com/2020/02/illustrated-self-supervised-learning/



Doersch, Carl, Abhinav Gupta, and Alexei A. Efros. "Unsupervised visual representation learning by context prediction." Proceedings of the IEEE international conference on computer vision. 2015.



Gidaris, Spyros, Praveer Singh, and Nikos Komodakis. "Unsupervised representation learning by predicting image rotations." arXiv preprint arXiv:1803.07728 (2018).

#### **Contrastive approaches**

#### **Contrastive approaches - SimCLR**





#### Chen et al. ICML 2020 [Image Source]

#### **Clustering approaches**



#### Momentum Encoder - BYOL





#### Simple Siamese - SimSiam



Chen et al. 2020

#### **Momentum Encoder - DINO**







Caron et al. ICCV 2021

#### **Symmetrical – Barlow Twins**



Zbontar et al. 2021

#### Symmetrical – VICReg



Bardes et al. 2021

### **Object Level - ORL**



Xie et al. 2021

#### **Object Level - ORL**



#### **Self Supervised Event Segmentation**

- LSTM cell for internal memory of event model.
- Error detection implemented as a low pass filter on prediction error running average.
- Gating signal triggered when error is above 1.5 times the running average.
- Adaptive learning controls learning rate

$$P_q(t) = P_q(t-1) + \frac{1}{n}(E_P(t) - P_q(t-1))$$

$$G(t) = \begin{cases} 1, & \frac{E_P(t)}{P_q(t-1)} > \psi_e \\ 0, & \text{otherwise} \end{cases}$$

Aakur, S. N., & Sarkar, S. (2019).