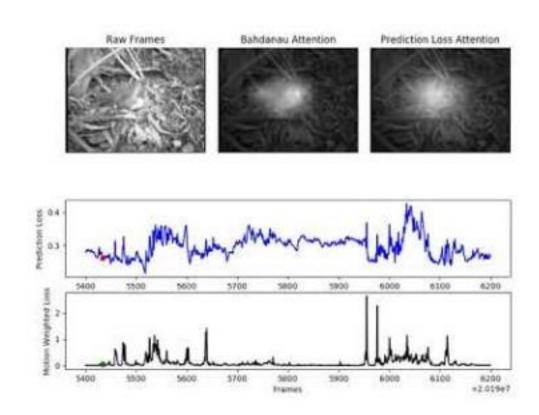

### Wildlife Extended Videos

- Bahdanau attention is used to visualize the location of the bird.
- Motion-weighted loss is used instead of pure prediction loss.

$$e_t = ||(I'_{t+1} - y'_t)^{\odot 2} \odot (I'_{t+1} - I'_t)^{\odot 2}||^2$$

#### Wildlife Extended Videos