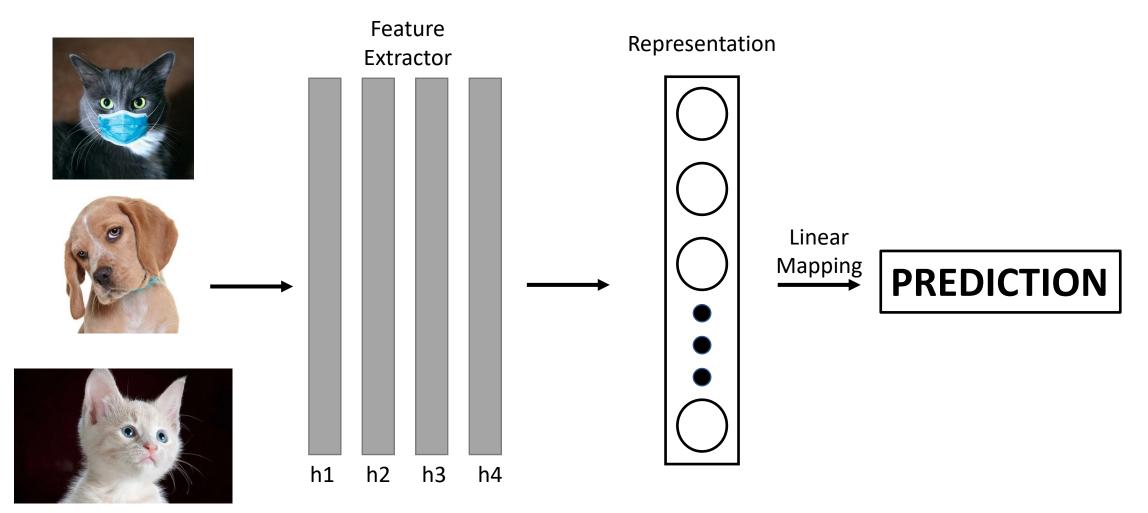

#### How to extract good features?

#### How to extract better features?

• Labels are expensive.

- Labels are expensive.
- Labels are inaccurate

given: 5

corrected: 3

(N/A)

given: 6

alt: 1