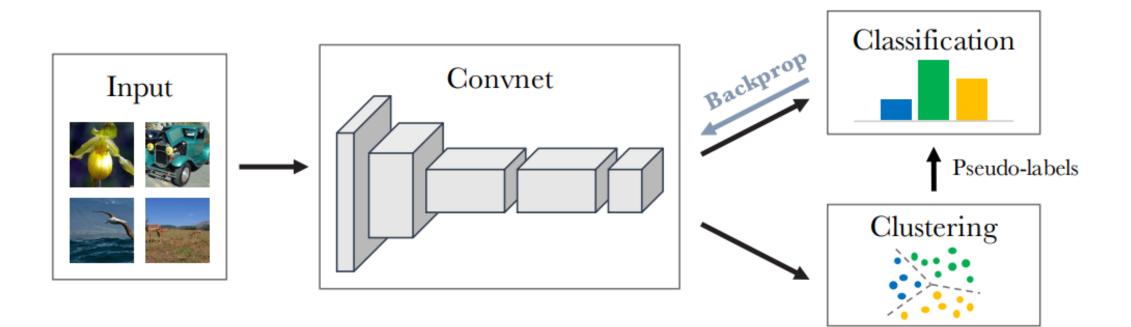

n detector for tracking

• Past predicts the future

• Recent past predicts future

• Present predicts the past

• Visible predicts occluded

Adopted from Yann Lecun Presentation on self-supervised learning







https://amitness.com/2020/02/illustrated-self-supervised-learning/



Doersch, Carl, Abhinav Gupta, and Alexei A. Efros. "Unsupervised visual representation learning by context prediction." Proceedings of the IEEE international conference on computer vision. 2015.



Gidaris, Spyros, Praveer Singh, and Nikos Komodakis. "Unsupervised representation learning by predicting image rotations." arXiv preprint arXiv:1803.07728 (2018).

#### **Contrastive approaches**

#### **Contrastive approaches - SimCLR**





#### Chen et al. ICML 2020 [Image Source]

#### **Clustering approaches**



#### Momentum Encoder - BYOL





#### Simple Siamese - SimSiam



Chen et al. 2020

#### **Momentum Encoder - DINO**







Caron et al. ICCV 2021

#### **Symmetrical – Barlow Twins**



Zbontar et al. 2021

#### Symmetrical – VICReg



Bardes et al. 2021

### **Object Level - ORL**



Xie et al. 2021

#### **Object Level - ORL**



#### **Self Supervised Event Segmentation**

- LSTM cell for internal memory of event model.
- Error detection implemented as a low pass filter on prediction error running average.
- Gating signal triggered when error is above 1.5 times the running average.
- Adaptive learning controls learning rate

$$P_q(t) = P_q(t-1) + \frac{1}{n}(E_P(t) - P_q(t-1))$$

$$G(t) = \begin{cases} 1, & \frac{E_P(t)}{P_q(t-1)} > \psi_e \\ 0, & \text{otherwise} \end{cases}$$

Aak