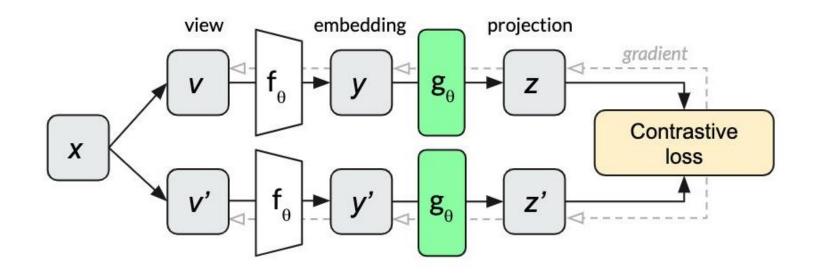

te
- Labels encourage tailored and task-dependent features
  - e.g., Using human detector for tracking

• Past predicts the future

• Recent past predicts future

• Present predicts the past

• Visible predicts occluded

Adopted from Yann Lecun Presentation on self-supervised learning







https://amitness.com/2020/02/illustrated-self-supervised-learning/



Doersch, Carl, Abhinav Gupta, and Alexei A. Efros. "Unsupervised visual representation learning by context prediction." Proceedings of the IEEE international conference on computer vision. 2015.



Gidaris, Spyros, Praveer Singh, and Nikos Komodakis. "Unsupervised representation learning by predicting image rotations." arXiv preprint arXiv:1803.07728 (2018).

#### **Contrastive approaches**

#### **Contrastive approaches - SimCLR**





#### Chen et al. ICML 2020 [Image Source]

#### **Clustering approaches**



#### Momentum Encoder - BYOL





#### Simple Siamese - SimSiam



Chen et al. 2020

#### **Momentum Encoder - DINO**







Caron et al. ICCV 2021

#### **Symmetrical – Barlow Twins**



Zbontar et al. 2021

#### Symmetrical – VICReg



Bardes et al. 2021

### **Object Level - ORL**



Xie et al. 2021

#### **Object Level - ORL**



#### **Self Supervised Event Segmentation**

- LSTM cell for internal memory of event model.
- Error detection implemented as a low pass filter on prediction error running average.
- Gating signal triggered when error is above 1.5 times the running average.
- Adaptive learning controls learning rate

$$P_q(t) = P_q(t-1) + \frac{1}{n}(E_P(t) - P_q(t-1))$$

$$G(t) = \begin{cases} 1,