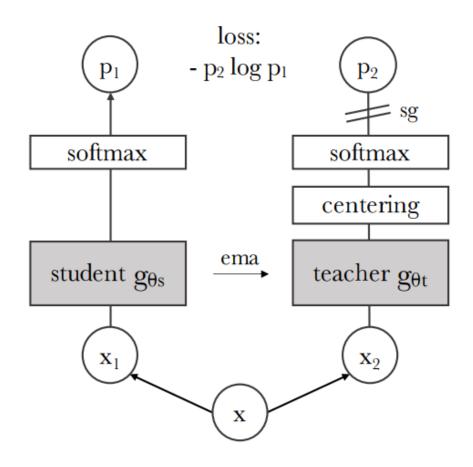

e predicts occluded

Adopted from Yann Lecun Presentation on self-supervised learning







https://amitness.com/2020/02/illustrated-self-supervised-learning/



Doersch, Carl, Abhinav Gupta, and Alexei A. Efros. "Unsupervised visual representation learning by context prediction." Proceedings of the IEEE international conference on computer vision. 2015.



Gidaris, Spyros, Praveer Singh, and Nikos Komodakis. "Unsupervised representation learning by predicting image rotations." arXiv preprint arXiv:1803.07728 (2018).

#### **Contrastive approaches**

#### **Contrastive approaches - SimCLR**





#### Chen et al. ICML 2020 [Image Source]

#### **Clustering approaches**



#### Momentum Encoder - BYOL





#### Simple Siamese - SimSiam



Chen et al. 2020

#### **Momentum Encoder - DINO**







Caron et al. ICCV 2021

#### **Symmetrical – Barlow Twins**



Zbontar et al. 2021

#### Symmetrical – VICReg



Bardes et al. 2021

### **Object Level - ORL**



Xie et al. 2021

#### **Object Level - ORL**



#### **Self Supervised Event Segmentation**

- LSTM cell for internal memory of event model.
- Error detection implemented as a low pass filter on prediction error running average.
- Gating signal triggered when error is above 1.5 times the running average.
- Adaptive learning controls learning rate

$$P_q(t) = P_q(t-1) + \frac{1}{n}(E_P(t) - P_q(t-1))$$

$$G(t) = \begin{cases} 1, & \frac{E_P(t)}{P_q(t-1)} > \psi_e \\ 0, & \text{otherwise} \end{cases}$$

Aakur, S. N., & Sarkar, S. (2019). A perceptual prediction framework for self supervised event segmentation. In *Proceedings