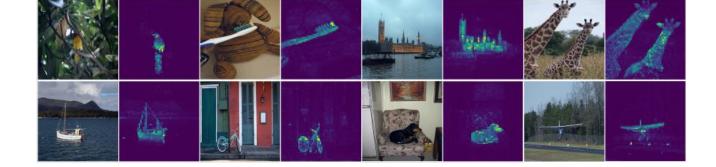

predicts occluded

Adopted from Yann Lecun Presentation on self-supervised learning







https://amitness.com/2020/02/illustrated-self-supervised-learning/



Doersch, Carl, Abhinav Gupta, and Alexei A. Efros. "Unsupervised visual representation learning by context prediction." Proceedings of the IEEE international conference on computer vision. 2015.



Gidaris, Spyros, Praveer Singh, and Nikos Komodakis. "Unsupervised representation learning by predicting image rotations." arXiv preprint arXiv:1803.07728 (2018).

#### **Contrastive approaches**

#### **Contrastive approaches - SimCLR**





#### Chen et al. ICML 2020 [Image Source]

#### **Clustering approaches**



#### Momentum Encoder - BYOL





#### Simple Siamese - SimSiam



Chen et al. 2020

#### **Momentum Encoder - DINO**







Caron et al. ICCV 2021

#### **Symmetrical – Barlow Twins**



Zbontar et al. 2021

#### Symmetrical – VICReg



Bardes et al. 2021

### **Object Level - ORL**



Xie et al. 2021

#### **Object Level - ORL**



#### **Self Supervised Event Segmentation**

- LSTM cell for internal memory of event model.
- Error detection implemented as a low pass filter on prediction error running average.
- Gating signal triggered when error is above 1.5 times the running average.
- Adaptive learning controls learning rate

$$P_q(t) = P_q(t-1) + \frac{1}{n}(E_P(t) - P_q(t-1))$$

$$G(t) = \begin{cases} 1, & \frac{E_P(t)}{P_q(t-1)} > \psi_e \\ 0, & \text{otherwise} \end{cases}$$

Aakur, S. N., & Sarkar, S. (2019). A perceptual prediction framework for self supervised event segmentation. In *Proceedings o