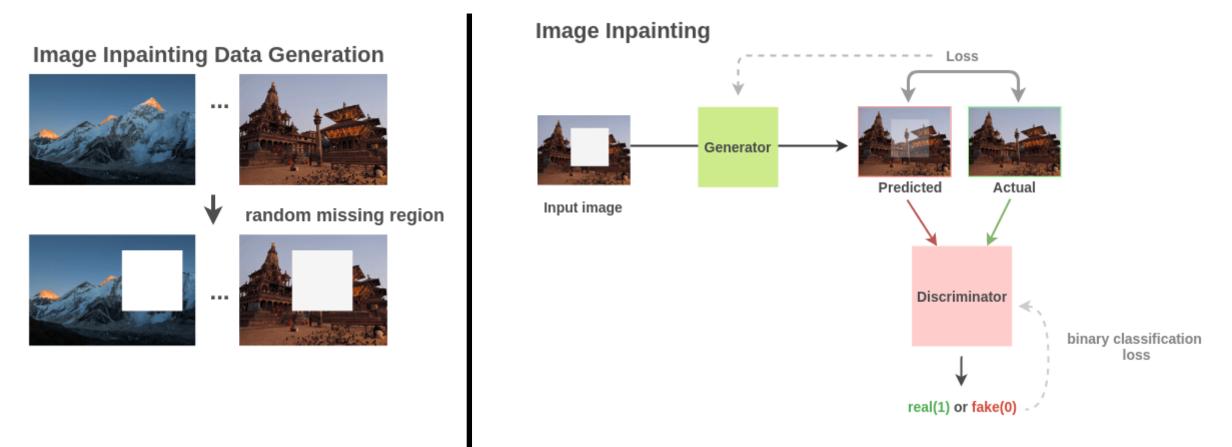

#### Learning useful representations of inputs, without labels by Ramy Mounir

#### How to extract better features?

• Labels are expensive.

- Labels are expensive.
- Labels are inaccurate

given: 5

corrected: 3

(N/A)

given: 6

alt: 1