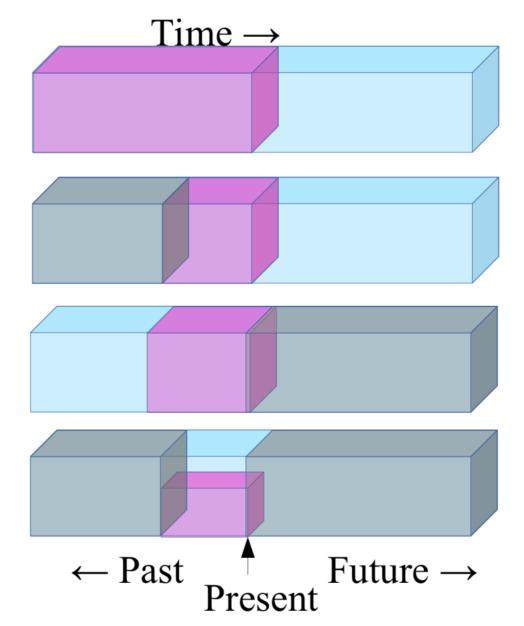

- Labels are expensive.
- Labels are inaccurate
- Labels encourage tailored and task-dependent features
  - e.g., Using human detector for tracking

• Past predicts the future

• Recent past predicts future

• Present predicts the past

• Visible predicts occluded

Adopted from Yann Lecun Presentation on self-supervised learning

https://amitness.com/2020/02/illustrated-self-supervised-learning/

Doersch, Carl, Abhinav Gupta, and Alexei A. Efros. "Unsupervised visual representation learning by context prediction." Proceedings of the IEEE international conference on computer vision. 2015.