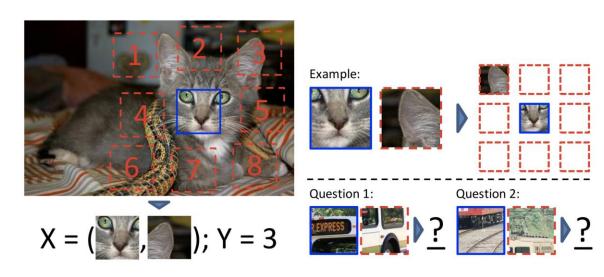

• Present predicts the past

• Visible predicts occluded

Adopted from Yann Lecun Presentation on self-supervised learning

https://amitness.com/2020/02/illustrated-self-supervised-learning/

Doersch, Carl, Abhinav Gupta, and Alexei A. Efros. "Unsupervised visual representation learning by context prediction." Proceedings of the IEEE international conference on computer vision. 2015.