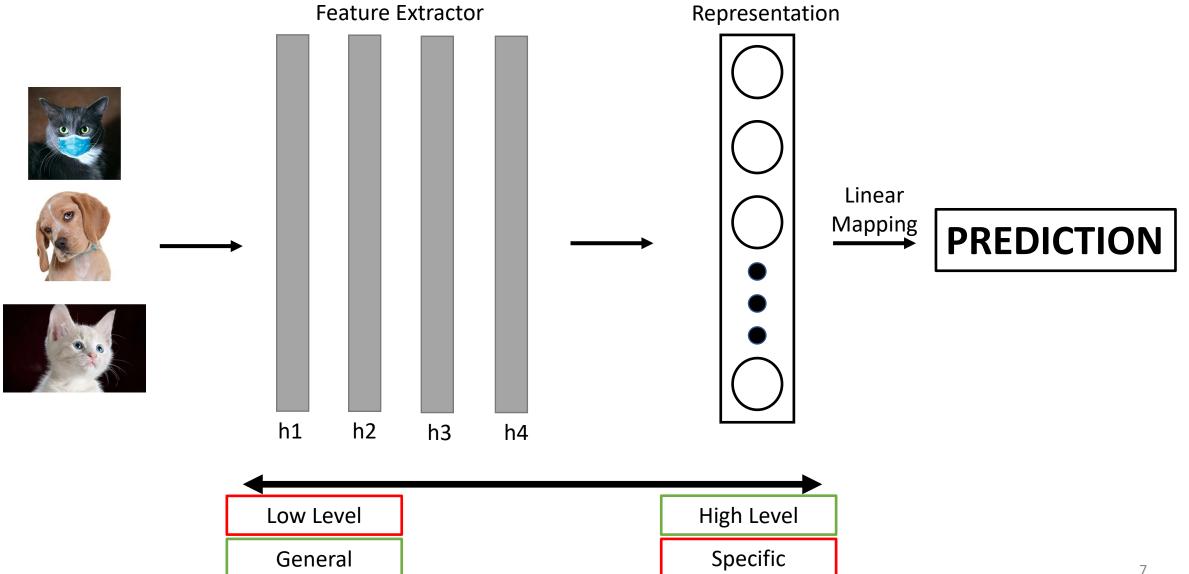

#### How to extract good features?

#### How to extract better features?

• Labels are expensive.

- Labels are expensive.
- Labels are inaccurate

given: 5

corrected: 3

(N/A)

given: 6

alt: 1