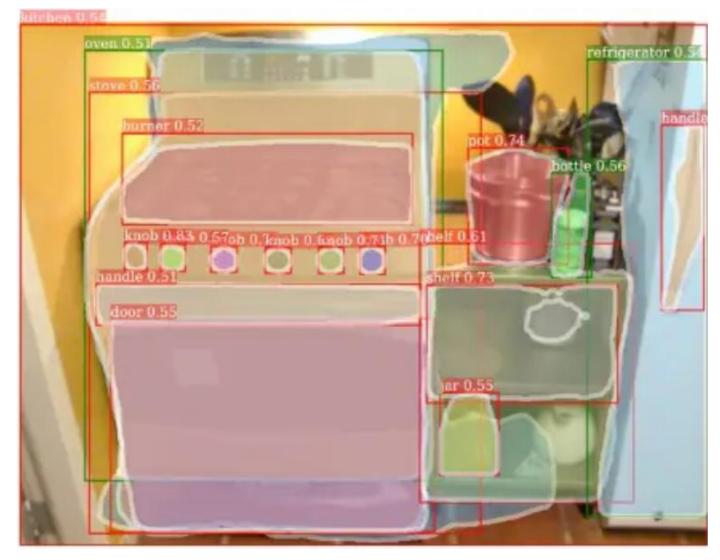

#### **Self Supervised Event Segmentation**

- LSTM cell for internal memory of event model.
- Error detection implemented as a low pass filter on prediction error running average.
- Gating signal triggered when error is above 1.5 times the running average.
- Adaptive learning controls learning rate

$$P_q(t) = P_q(t-1) + \frac{1}{n}(E_P(t) - P_q(t-1))$$

$$G(t) = \begin{cases} 1, & \frac{E_P(t)}{P_q(t-1)} > \psi_e \\ 0, & \text{otherwise} \end{cases}$$

Aakur, S. N., & Sarkar, S. (2019). A perceptual prediction framework for self supervised event segmentation. In *Proceedings of the IEEE Conference on Computer Vision and Pattern Recognition* (pp. 1197-1206).

#### **Self Supervised Event Segmentation**