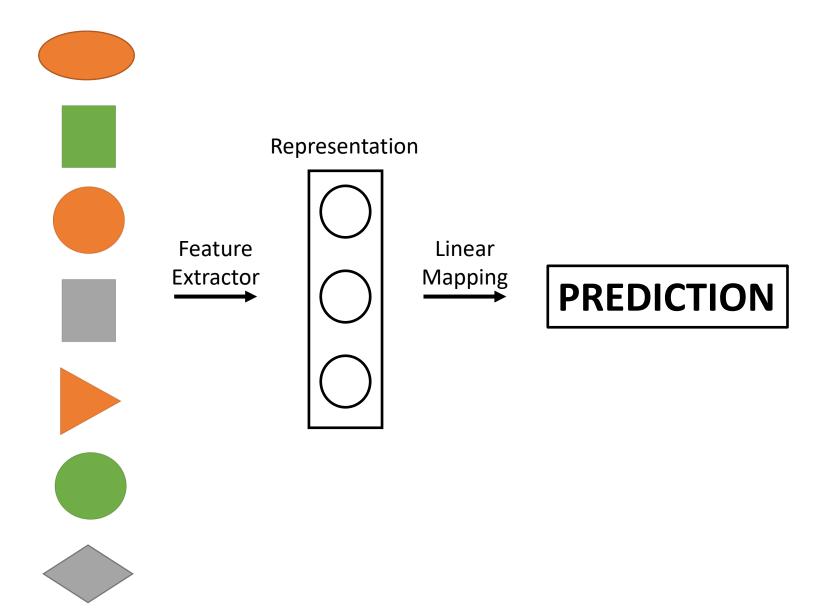

#### How to extract good features?

#### How to extract better features?

• Labels are expensive.

- Labels are expensive.
- Labels are inaccurate

given: 5

corrected: 3

(N/A)

given: 6

alt: 1