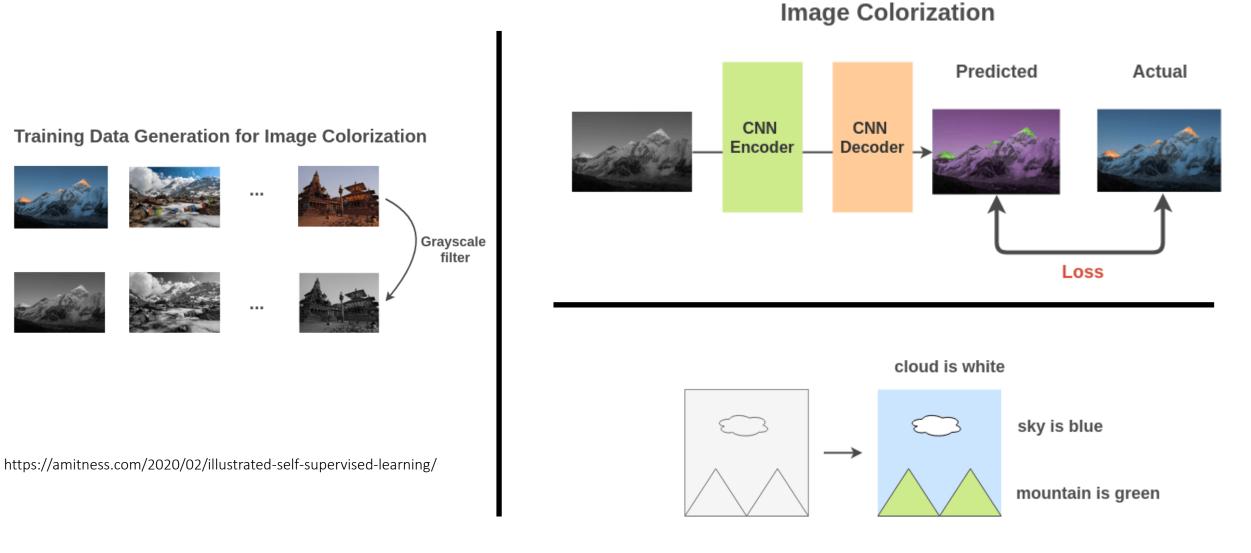

#### Learning useful representations of inputs, without labels by Ramy Mounir

#### How to extract better features?

• Labels are expensive.

- Labels are expensive.
- Labels are inaccurate

given: 5

corrected: 3

(N/A)

given: 6

alt: 1