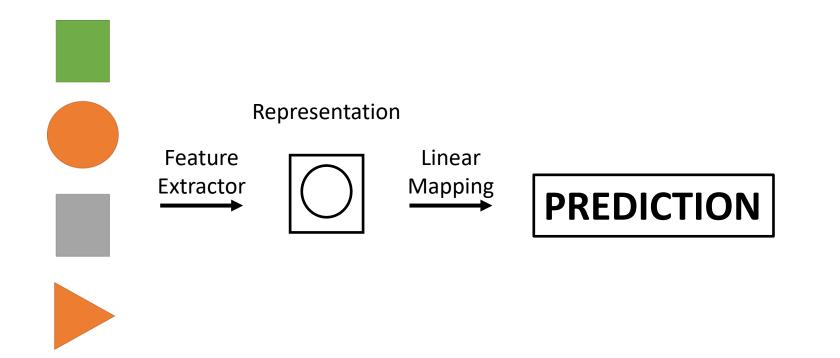

#### How to extract better features?

• Labels are expensive.

- Labels are expensive.
- Labels are inaccurate

given: 5

corrected: 3

(N/A)

given: 6

alt: 1