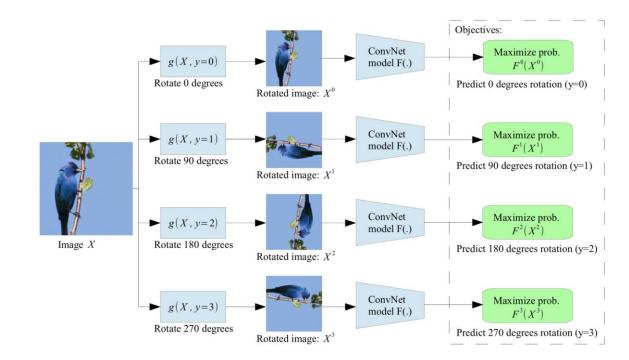

Gidaris, Spyros, Praveer Singh, and Nikos Komodakis. "Unsupervised representation learning by predicting image rotations." arXiv preprint arXiv:1803.07728 (2018).