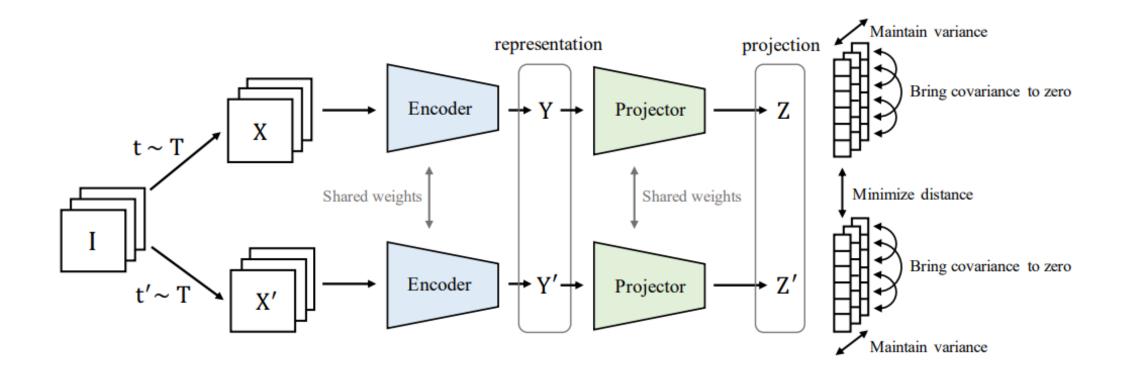

0/02/illustrated-self-supervised-learning/



Doersch, Carl, Abhinav Gupta, and Alexei A. Efros. "Unsupervised visual representation learning by context prediction." Proceedings of the IEEE international conference on computer vision. 2015.



Gidaris, Spyros, Praveer Singh, and Nikos Komodakis. "Unsupervised representation learning by predicting image rotations." arXiv preprint arXiv:1803.07728 (2018).

#### **Contrastive approaches**

#### **Contrastive approaches - SimCLR**





#### Chen et al. ICML 2020 [Image Source]

#### **Clustering approaches**



#### Momentum Encoder - BYOL





#### Simple Siamese - SimSiam



Chen et al. 2020

#### **Momentum Encoder - DINO**







Caron et al. ICCV 2021

#### **Symmetrical – Barlow Twins**



Zbontar et al. 2021

#### Symmetrical – VICReg



Bardes et al. 2021

### **Object Level - ORL**



Xie et al. 2021

#### **Object Level - ORL**



#### **Self Supervised Event Segmentation**

- LSTM cell for internal memory of event model.
- Error detection implemented as a low pass filter on prediction error running average.
- Gating signal triggered when error is above 1.5 times the running average.
- Adaptive learning controls learning rate

$$P_q(t) = P_q(t-1) + \frac{1}{n}(E_P(t) - P_q(t-1))$$

$$G(t) = \begin{cases} 1, & \frac{E_P(t)}{P_q(t-1)} > \psi_e \\ 0, & \text{otherwise} \end{cases}$$

Aakur, S. N., & Sarkar, S. (2019). A perceptual prediction framework for self supervised event segmentation. In *Proceedings of the IEEE Conference on Computer Vision and Pattern Recognition* (pp. 1197-1206).



#### **Self Supervised Event