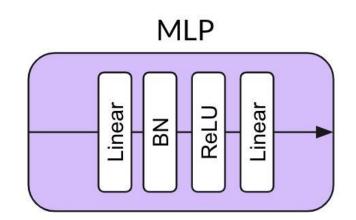

edicts the future

• Recent past predicts future

• Present predicts the past

• Visible predicts occluded

Adopted from Yann Lecun Presentation on self-supervised learning







https://amitness.com/2020/02/illustrated-self-supervised-learning/



Doersch, Carl, Abhinav Gupta, and Alexei A. Efros. "Unsupervised visual representation learning by context prediction." Proceedings of the IEEE international conference on computer vision. 2015.



Gidaris, Spyros, Praveer Singh, and Nikos Komodakis. "Unsupervised representation learning by predicting image rotations." arXiv preprint arXiv:1803.07728 (2018).

#### **Contrastive approaches**

#### **Contrastive approaches - SimCLR**





#### Chen et al. ICML 2020 [Image Source]

#### **Clustering approaches**



#### Momentum Encoder - BYOL





#### Simple Siamese - SimSiam



Chen et al. 2020

#### **Momentum Encoder - DINO**







Caron et al. ICCV 2021

#### **Symmetrical – Barlow Twins**



Zbontar et al. 2021

#### Symmetrical – VICReg



Bardes et al. 2021

### **Object Level - ORL**



Xie et al. 2021

#### **Object Level - ORL**



#### **Self Supervised Event Segmentation**

- LSTM cell for internal memory of event model.
- Error detection implemented as a low pass filter on prediction error running average.
- Gating signal triggered when error is above 1.5 times the running average.
- Adaptive learning controls learning rate

$$P_q(t) = P_q(t-1) + \frac{1}{n}(E_P(t) - P_q(t-1))$$

$$G(t) = \begin{cases} 1, & \frac{E_P(t)}{P_q(t-1)} > \psi_e \\ 0, & \text{otherwise} \end{cases}$$

Aakur, S. N., & Sarkar, S. (2019). A