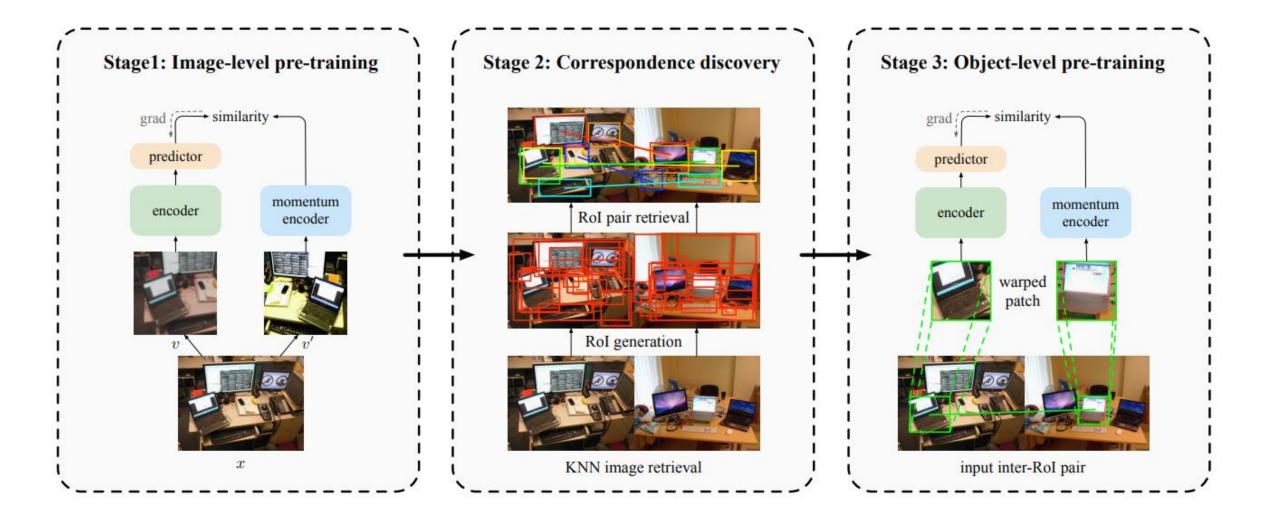

sch, Carl, Abhinav Gupta, and Alexei A. Efros. "Unsupervised visual representation learning by context prediction." Proceedings of the IEEE international conference on computer vision. 2015.



Gidaris, Spyros, Praveer Singh, and Nikos Komodakis. "Unsupervised representation learning by predicting image rotations." arXiv preprint arXiv:1803.07728 (2018).

#### **Contrastive approaches**

#### **Contrastive approaches - SimCLR**





#### Chen et al. ICML 2020 [Image Source]

#### **Clustering approaches**



#### Momentum Encoder - BYOL





#### Simple Siamese - SimSiam



Chen et al. 2020

#### **Momentum Encoder - DINO**







Caron et al. ICCV 2021

#### **Symmetrical – Barlow Twins**



Zbontar et al. 2021

#### Symmetrical – VICReg



Bardes et al. 2021

### **Object Level - ORL**



Xie et al. 2021

#### **Object Level - ORL**



#### **Self Supervised Event Segmentation**

- LSTM cell for internal memory of event model.
- Error detection implemented as a low pass filter on prediction error running average.
- Gating signal triggered when error is above 1.5 times the running average.
- Adaptive learning controls learning rate

$$P_q(t) = P_q(t-1) + \frac{1}{n}(E_P(t) - P_q(t-1))$$

$$G(t) = \begin{cases} 1, & \frac{E_P(t)}{P_q(t-1)} > \psi_e \\ 0, & \text{otherwise} \end{cases}$$

Aakur, S. N., & Sarkar, S. (2019). A perceptual prediction framework for self supervised event segmentation. In *Proceedings of the IEEE Conference on Computer Vision and Pattern Recognition* (pp. 1197-1206).



#### **Self Supervised Event Segmentation**





### Wildlife Extended Videos