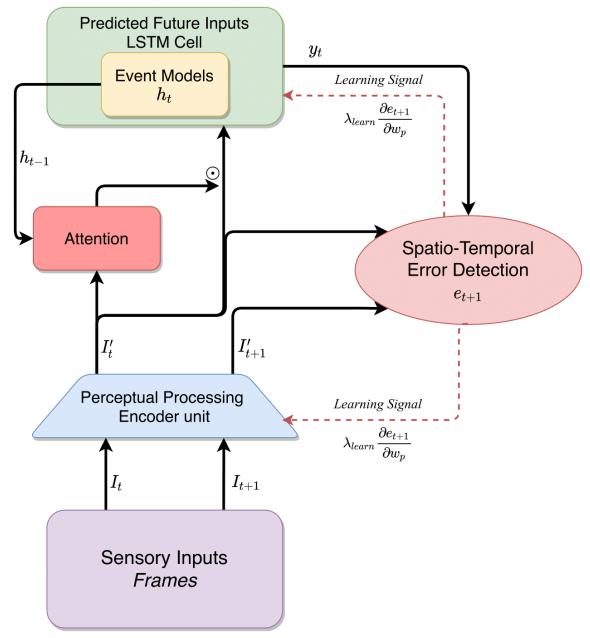

#### **Self Supervised Event Segmentation**

- LSTM cell for internal memory of event model.
- Error detection implemented as a low pass filter on prediction error running average.
- Gating signal triggered when error is above 1.5 times the running average.
- Adaptive learning controls learning rate

$$P_q(t) = P_q(t-1) + \frac{1}{n}(E_P(t) - P_q(t-1))$$

$$G(t) = \begin{cases} 1, & \frac{E_P(t)}{P_q(t-1)} > \psi_e \\ 0, & \text{otherwise} \end{cases}$$

Aakur, S. N., & Sarkar, S. (2019). A perceptual prediction framework for self supervised event segmentation. In *Proceedings of the IEEE Conference on Computer Vision and Pattern Recognition* (pp. 1197-1206).

### Wildlife Extended Videos

- Bahdanau attention is used to visualize the location of the bird.
- Motion-weighted loss is used instead of pure prediction loss.

$$e_t = ||(I'_{t+1} - y'_t)^{\odot 2} \odot (I'_{t+1} - I'_t)^{\odot 2}||^2$$