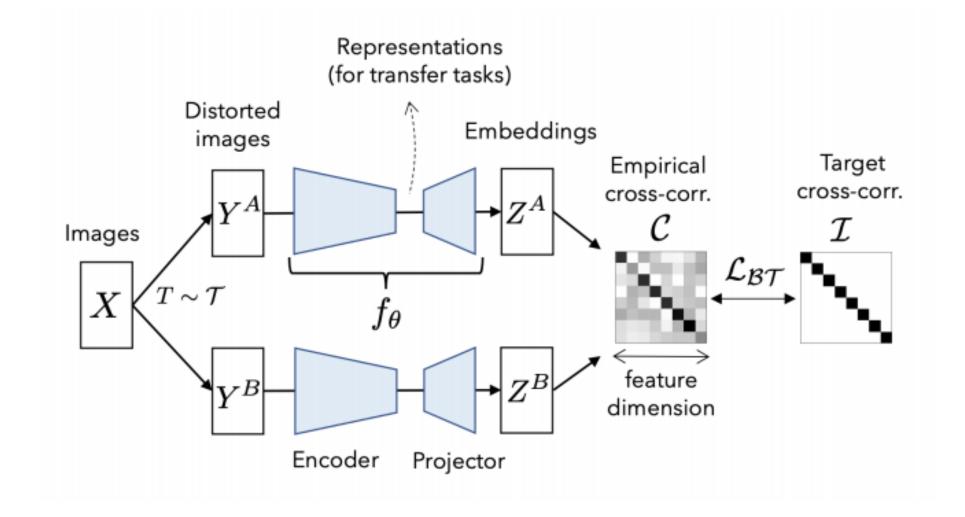

upervised learning







https://amitness.com/2020/02/illustrated-self-supervised-learning/



Doersch, Carl, Abhinav Gupta, and Alexei A. Efros. "Unsupervised visual representation learning by context prediction." Proceedings of the IEEE international conference on computer vision. 2015.



Gidaris, Spyros, Praveer Singh, and Nikos Komodakis. "Unsupervised representation learning by predicting image rotations." arXiv preprint arXiv:1803.07728 (2018).

#### **Contrastive approaches**

#### **Contrastive approaches - SimCLR**





#### Chen et al. ICML 2020 [Image Source]

#### **Clustering approaches**



#### Momentum Encoder - BYOL





#### Simple Siamese - SimSiam



Chen et al. 2020

#### **Momentum Encoder - DINO**







Caron et al. ICCV 2021

#### **Symmetrical – Barlow Twins**



Zbontar et al. 2021

#### Symmetrical – VICReg



Bardes et al. 2021

### **Object Level - ORL**



Xie et al. 2021

#### **Object Level - ORL**



#### **Self Supervised Event Segmentation**

- LSTM cell for internal memory of event model.
- Error detection implemented as a low pass filter on prediction error running average.
- Gating signal triggered when error is above 1.5 times the running average.
- Adaptive learning controls learning rate

$$P_q(t) = P_q(t-1) + \frac{1}{n}(E_P(t) - P_q(t-1))$$

$$G(t) = \begin{cases} 1, & \frac{E_P(t)}{P_q(t-1)} > \psi_e \\ 0, & \text{otherwise} \end{cases}$$

Aakur, S. N., & Sarkar, S. (2019). A perceptual prediction framework for self supervised event segmentation. In *Proceedings of the IEEE Conference on Computer Vision and Pattern Recognition*