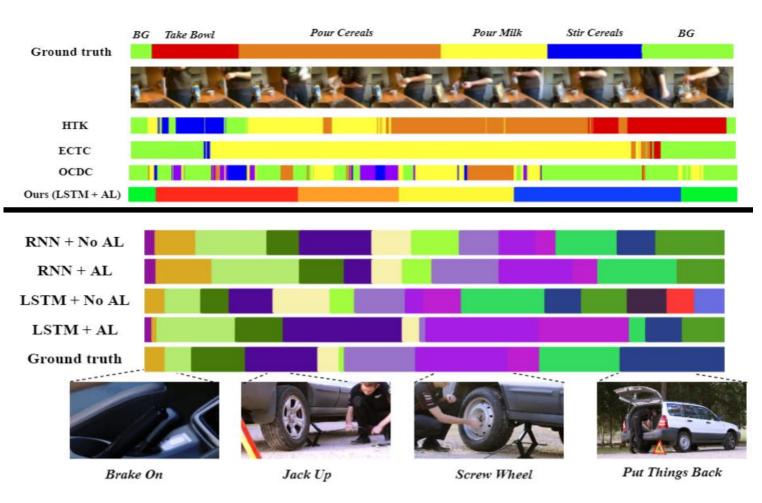

21

### **Object Level - ORL**



Xie et al. 2021

#### **Object Level - ORL**



#### **Self Supervised Event Segmentation**

- LSTM cell for internal memory of event model.
- Error detection implemented as a low pass filter on prediction error running average.
- Gating signal triggered when error is above 1.5 times the running average.
- Adaptive learning controls learning rate

$$P_q(t) = P_q(t-1) + \frac{1}{n}(E_P(t) - P_q(t-1))$$

$$G(t) = \begin{cases} 1, & \frac{E_P(t)}{P_q(t-1)} > \psi_e \\ 0, & \text{otherwise} \end{cases}$$

Aakur, S. N., & Sarkar, S. (2019). A perceptual prediction framework for self supervised event segmentation. In *Proceedings of the IEEE Conference on Computer Vision and Pattern Recognition* (pp. 1197-1206).



#### **Self Supervised Event Segmentation**





### Wildlife Extended Videos

- Bahdanau attention is used to visualize the location of the bird.
- Motion-weighted loss is used instead of pure prediction loss.

$$e_t = ||(I'_{t+1} - y'_t)^{\odot 2} \odot (I'_{t+1} - I'_t)^{\odot 2}||^2$$



Mounir, R., Gula, R., Theuerkauf, J., & Sarkar, S. (2020). Temporal Event Segmentation using Attention-based Perceptual Prediction Model for Continual Learning. *arXiv preprint arXiv:2005.02463*.

#### Wildlife Extended Videos



Raw Video Frames



#### Bahdanau Attention



#### Bahdanau Attention



#### Wildlife Extended Videos





#### **Other Domains**





# Thank you Questions?